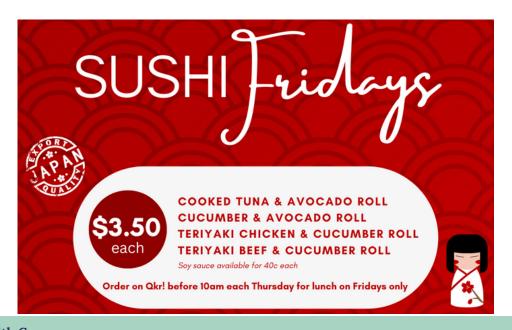

Lunch orders can be made online via the Qkr! app. Snack items can be purchased over the counter at recess and lunch.

You can also go online at: <a href="https://qkr.mastercard.com/store/#/home">https://qkr.mastercard.com/store/#/home</a> to order.